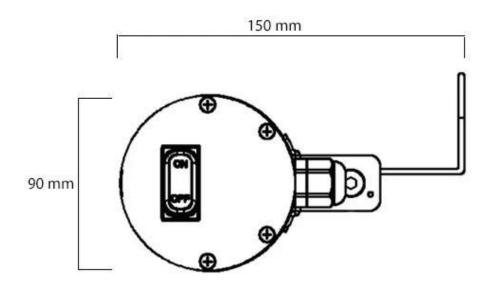

#### Size

| Length/Width | 59 cm   |
|--------------|---------|
| Height       | 9 cm    |
| Depth        | 15 cm   |
| Weight       | 2,45 kg |