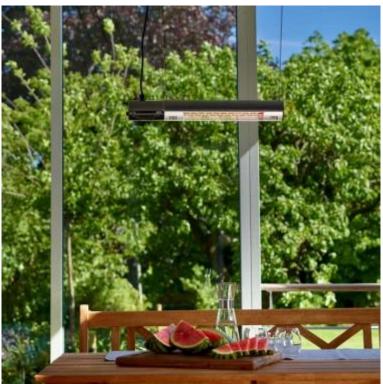

# PATIO HEATER WALL-MOUNTED 1500 W, BLACK REMOTE

OUT-70-113

Black patio heater from HORTUS, which can either be mounted on the wall or ceiling.

#### **Features**

| Control              | Remote Control          |
|----------------------|-------------------------|
| Type of Light        | Halogen Ultra Low Glare |
| Heating              | 3-5 m2                  |
| Heat output (max)    | 1,5 kW                  |
| Requires electricity | 220-240V                |
| Fuel                 | Eletricity              |