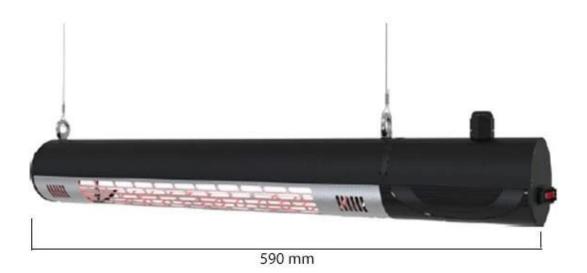

#### Size

| Length/Width | 59 cm   |
|--------------|---------|
| Height       | 9 cm    |
| Depth        | 15 cm   |
| Weight       | 2,45 kg |