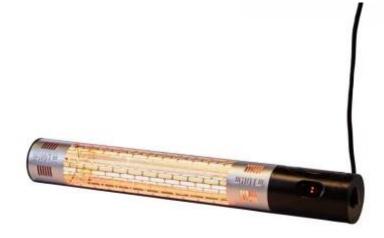

# PATIO HEATER WALL-MOUNTED 1500 W, BLACK REMOTE

OUT-70-113

Black patio heater from HORTUS, which can either be mounted on the wall or ceiling.

### **Appearance**

| Materials | Aluminum     |
|-----------|--------------|
| Colour    | Black        |
| Finish    | Powdercoated |