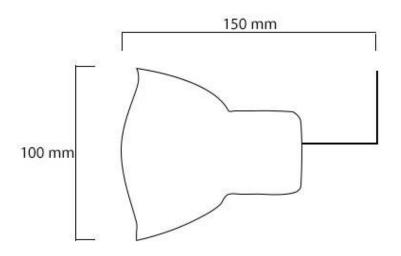

| Length/Width | 45 cm |
|--------------|-------|
| Height       | 10 cm |
| Depth        | 15 cm |
| Weight       | 2 kg  |