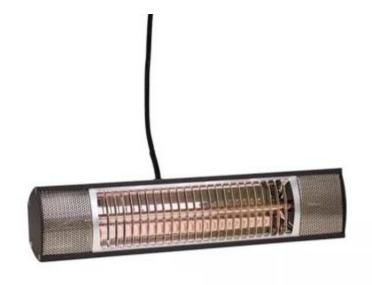

## **PATIO HEATER WALL MOUNTED 1500 W 51 CM**

OUT-70-112

Wall mounted patio heater from HORTUS which is waterproof and therefore suitable for installation in unprotected outdoor areas.