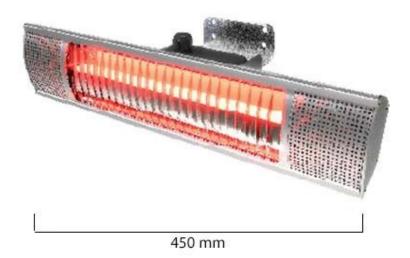

| Length/Width | 45 cm |
|--------------|-------|
| Height       | 10 cm |
| Depth        | 15 cm |
| Weight       | 2 kg  |