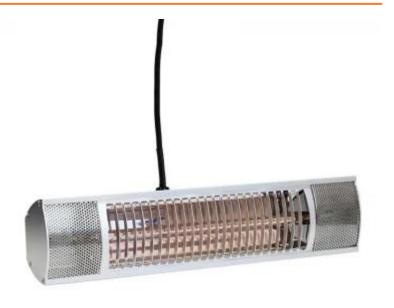

# PATIO HEATER WALL-MOUNTED 1500 W, GT, 51 CM

OUT-70-111

Super efficient patio heater from HORTUS to hang on the wall. With this heater you can experience the full heat in just 1 second.

#### **Type**

|             | Hortus                             |
|-------------|------------------------------------|
| Producttype | Wall-mounted electric patio heater |
| Brand       | Hortus                             |
| Use         | Outdoor                            |
| Warranty    | 2 years                            |

#### **Appearance**

| Materials | Aluminum |
|-----------|----------|
| Colour    | Silver   |