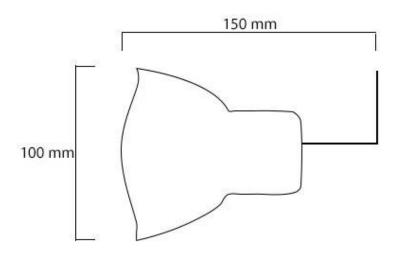

## Size

| Length/Width | 45 cm  |
|--------------|--------|
| Height       | 10 cm  |
| Depth        | 15 cm  |
| Weight       | 1,9 kg |