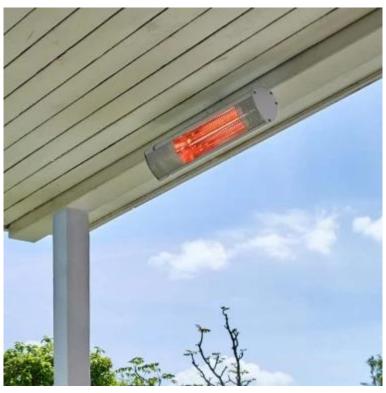

# PATIO HEATER WALL-MOUNTED 1500 W, GT, 51 CM

OUT-70-111

Super efficient patio heater from HORTUS to hang on the wall. With this heater you can experience the full heat in just 1 second.

#### **Features**

| Type of Light        | Halogen Ultra Low Glare |
|----------------------|-------------------------|
| Heating              | 3-5 m2                  |
| Heat output (max)    | 1,5 kW                  |
| Requires electricity | 220-240V                |
| Control              | Manual                  |
| Fuel                 | Eletricity              |