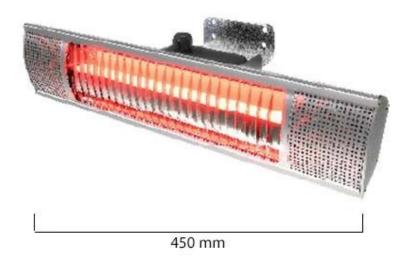

## Size

| Length/Width | 45 cm  |
|--------------|--------|
| Height       | 10 cm  |
| Depth        | 15 cm  |
| Weight       | 1,9 kg |