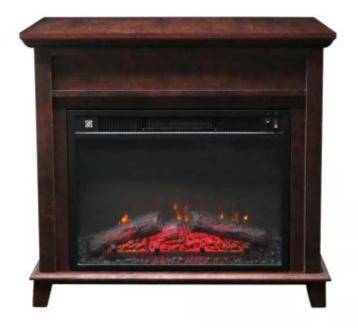

# **BROWN ROMANTIC ELECTRIC FIREPLACE**

ELP-10-131

Brown freestanding electric fireplace in a romantic design