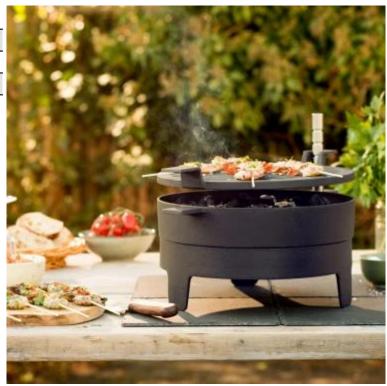

## GRILL ' 71 TABLE

OUT-50-111

Grill '71 Table is a small BBQ designer to be placed on top of a table. Can be used with charcoal, briquettes or ordinary wood.