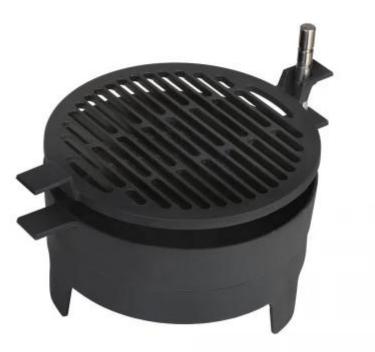

## GRILL ' 71 TABLE

OUT-50-111

Grill '71 Table is a small BBQ designer to be placed on top of a table. Can be used with charcoal, briquettes or ordinary wood.

#### Туре

|             | Morsø                      |
|-------------|----------------------------|
| Producttype | Outdoor Brazier            |
| Producttype | Outdoor Barbecue Gas Grill |
| Use         | Outdoor                    |
| Warranty    | 2 years                    |

#### Appearance

| Materials | Cast Iron |
|-----------|-----------|
| Colour    | Black     |

#### Size

| Height   | 31 cm   |
|----------|---------|
| Diameter | 33 cm   |
| Weight   | 12,8 kg |