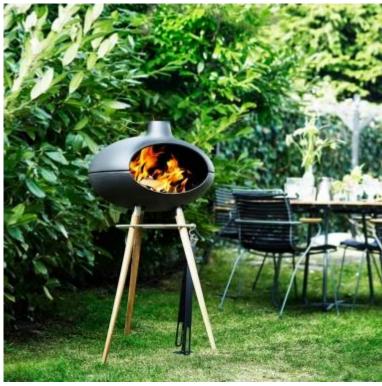

# **GRILL FORNO II - MORSØ**

OUT-50-102

Morsø Forno barbeque works both for cookig while creatig a cozy atmosphere.