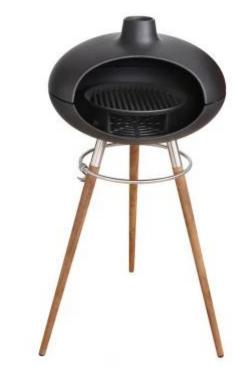

# **GRILL FORNO II - MORSØ**

OUT-50-102

Morsø Forno barbeque works both for cookig while creatig a cozy atmosphere.

## Туре

|             | Morsø                      |
|-------------|----------------------------|
| Producttype | Outdoor Garden Fireplace   |
| Producttype | Outdoor Barbecue Gas Grill |
| Use         | Outdoor                    |
| Warranty    | 2 years                    |

#### Features

| Requires electricity | No         |
|----------------------|------------|
| Control              | Manual     |
| Fuel                 | Briquettes |
| Fuel                 | Coal       |
| Fuel                 | Wood       |

### Appearance

| Materials | Oak Tree  |
|-----------|-----------|
| Materials | Cast Iron |
| Colour    | Wood      |
| Colour    | Black     |

#### Size

| Height   | 109 cm |
|----------|--------|
| Diameter | 55 cm  |
| Weight   | 50 kg  |