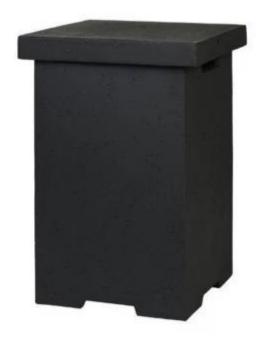

# **SOUARE LPG GAS BOTTLE COVER - BLACK**

GAS-80-188

Hide your gas cylinder with this gas cylinder cover in a black composite. Fits up to 11 kg sized gas cylinder. The lid can easily be lifted off which gives access to the regulator.

#### **Appearance**

| Materials | Composite |
|-----------|-----------|
| Colour    | Black     |