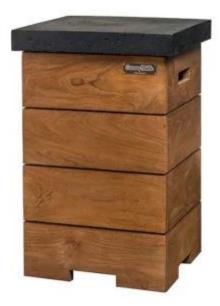

# GAS CYLINDER COVER IN TEAK WITH BLACK COVER

GAS-80-142

Hide your gas bottle with this gas bottle cover in teak wood with a black lid. It has space for gas bottles up to 11 kg in size. The lid can be easily lifted off, providing access for installing and adjusting the gas regulator.