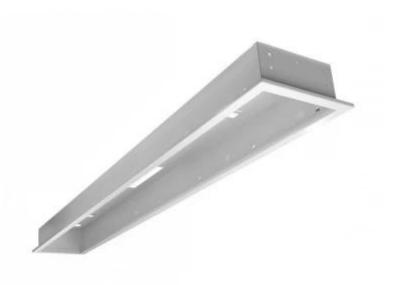

# **HEATSTRIP ELEGANCE 3600 FLUSH MOUNT ENCLOSURE**

ELP-70-118

Flush mount enclosure for Elegance 3600, making it easy to install a specific heater into the ceiling. This product is especially useful when a sleek and seamless level is desired for the ceiling.

#### **Appearance**

| Materials | Steel |
|-----------|-------|
| Colour    | White |

#### Size

| Length/Width | 191 cm  |
|--------------|---------|
| Height       | 12,5 cm |
| Depth        | 29 cm   |