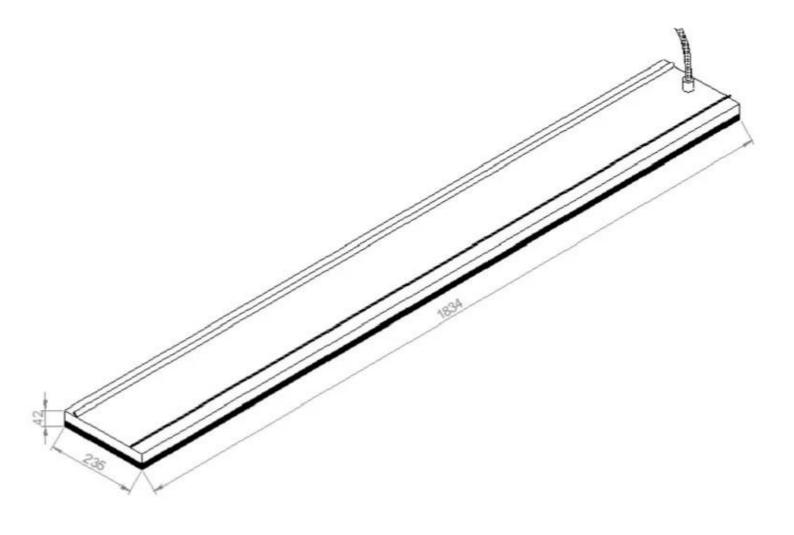

#### Size

| Length/Width | 183,4 cm |
|--------------|----------|
| Height       | 4,8 cm   |
| Depth        | 23,5 cm  |
| Weight       | 11 kg    |