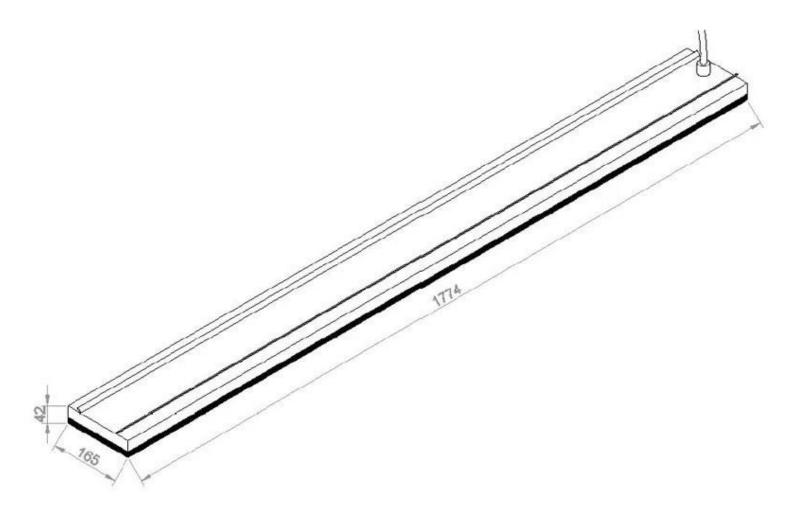

#### Size

| Length/Width | 177,4 cm |
|--------------|----------|
| Height       | 4,8 cm   |
| Depth        | 16,5 cm  |
| Weight       | 8 kg     |