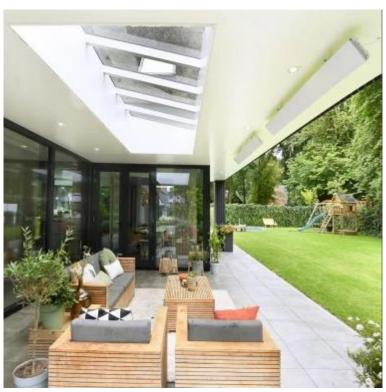

# **HEATSTRIP ELEGANCE 1800 WATT**

ELP-70-102

Heatstrip Elegance 1800W electric patio heater that can heat up to 4.5 m2 and can be installed at your own discretion.