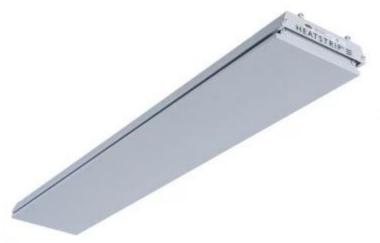

# **HEATSTRIP ELEGANCE 1800 WATT**

ELP-70-102

Heatstrip Elegance 1800W electric patio heater that can heat up to 4.5 m2 and can be installed at your own discretion.

### **Appearance**

| Materials     | Aluminum |
|---------------|----------|
| Colour        | White    |
| Colour code   | RAL9003  |
| Glas included | No       |