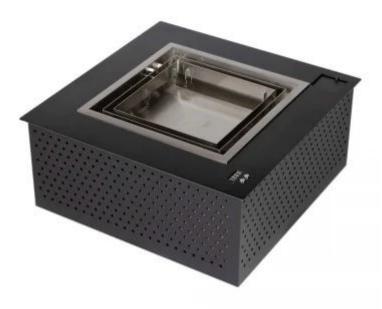

# **SQUARE REMOTE CONTROLLED BURNER - 50 CM**

**BIO359** 

A square-shaped automatic burner with the handy option of being remote-controlled. The burning time is up to 7,5 hours.

## **Material and Appearance**

| Material | Stainless Steel |
|----------|-----------------|
| Colour   | Stainless Steel |
| Colour   | Gold            |
| Colour   | Black           |
| Shape    | Square          |