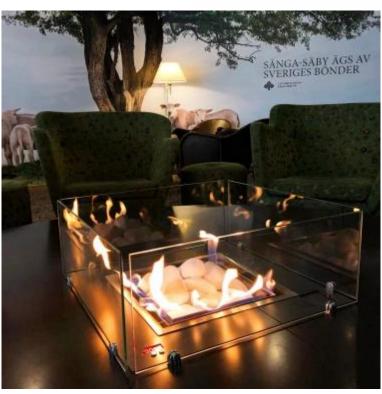

# **SQUARE REMOTE CONTROLLED BURNER - 50 CM**

**BIO359** 

A square-shaped automatic burner with the handy option of being remote-controlled. The burning time is up to 7,5 hours.

# **Burner Specifications**

| Control          | Remote Control |
|------------------|----------------|
| Adjustable flame | Yes            |
| Burner Model     | Automatic      |
| Remote control   | Yes (included) |