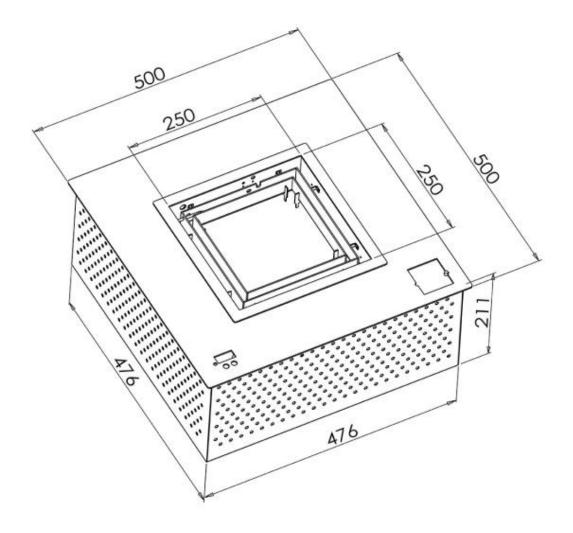

#### **Dimensions & Weight**

| Length/Width | 50 cm   |
|--------------|---------|
| Height       | 21,1 cm |
| Depth        | 50 cm   |
| Weight       | 47 kg   |